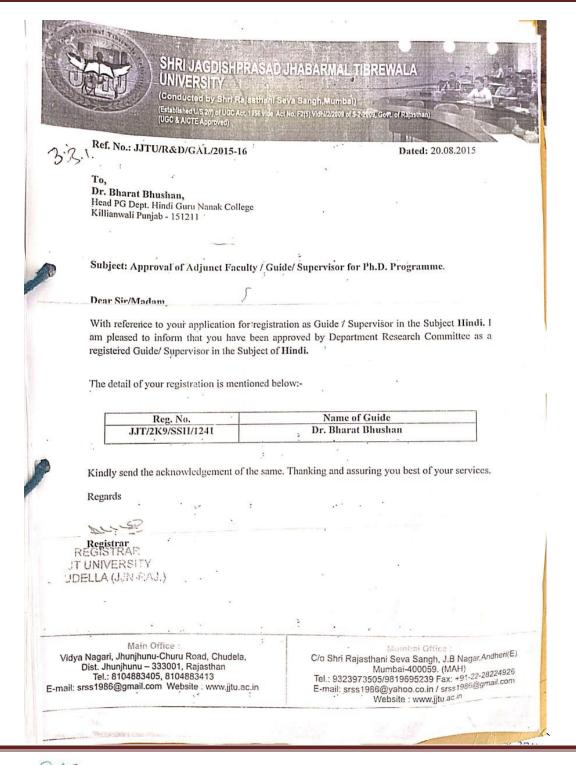

#### 2. <u>List of PhD Faculties in 2020-21</u>

| Year 2019-20 |                                 |                                       |  |  |  |  |
|--------------|---------------------------------|---------------------------------------|--|--|--|--|
| Sr. No.      | Name of the Ph.D. Faculty       | Name of the Department                |  |  |  |  |
| 1.           | Dr. Surinder Singh Thakur       | Department of Political Science       |  |  |  |  |
| 2.           | Dr. Kulwinder Singh Sandhu      | Department of Physical Education      |  |  |  |  |
| 3.           | Dr. Seema Rani                  | Department of Business Management and |  |  |  |  |
|              |                                 | Commerce                              |  |  |  |  |
| 4.           | Dr. Bharat Bhushan              | Department of Hindi                   |  |  |  |  |
| 5.           | Dr. Khushnasib Gurbakshish Kaur | Department of Punjabi                 |  |  |  |  |
| 6.           | Dr. PayalSingla                 | Department of Mathematics             |  |  |  |  |