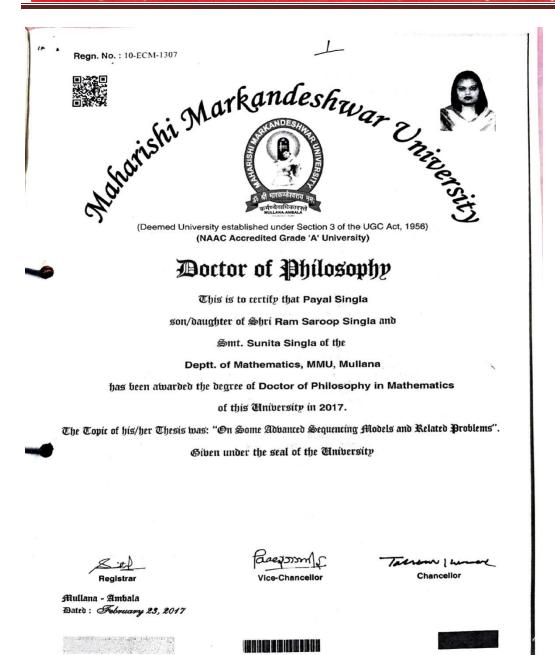

#### 2. <u>List of PhD Faculties in 2020-21</u>

| Year 2019-20 |                                 |                                       |  |  |  |  |
|--------------|---------------------------------|---------------------------------------|--|--|--|--|
| Sr. No.      | Name of the Ph.D. Faculty       | Name of the Department                |  |  |  |  |
| 1.           | Dr. Surinder Singh Thakur       | Department of Political Science       |  |  |  |  |
| 2.           | Dr. Kulwinder Singh Sandhu      | Department of Physical Education      |  |  |  |  |
| 3.           | Dr. Seema Rani                  | Department of Business Management and |  |  |  |  |
|              |                                 | Commerce                              |  |  |  |  |
| 4.           | Dr. Bharat Bhushan              | Department of Hindi                   |  |  |  |  |
| 5.           | Dr. Khushnasib Gurbakshish Kaur | Department of Punjabi                 |  |  |  |  |
| 6.           | Dr. PayalSingla                 | Department of Mathematics             |  |  |  |  |